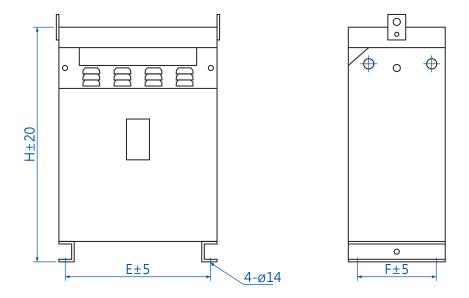

#### 規格及外形尺寸

| 容量    |      |       |     |       | 外型尺寸(mm) |     |     |     |     | 噪音值★ | 總重量  |
|-------|------|-------|-----|-------|----------|-----|-----|-----|-----|------|------|
| (KVA) | (W)  | (%)   | (%) | (%)   | Н        | L   | W   | E   | F   | (db) | (KG) |
| 5     | 260  | 95.06 | 9.5 | -     | 500      | 350 | 160 | 300 | 110 | 40   | 65   |
| 7.5   | 350  | 95.54 | 9.0 |       | 500      | 350 | 160 | 300 | 110 |      | 74   |
| 10    | 420  | 95.97 | 8.5 |       | 550      | 350 | 190 | 300 | 140 |      | 91   |
| 15    | 530  | 96.59 | 8.0 |       | 600      | 370 | 220 | 320 | 170 |      | 118  |
| 20    | 650  | 96.85 | 7.5 |       | 650      | 420 | 240 | 370 | 190 |      | 146  |
| 25    | 750  | 97.09 | 7.0 |       | 700      | 420 | 240 | 370 | 190 |      | 166  |
| 30    | 850  | 97.24 | 6.5 | ≦ 4.5 | 700      | 520 | 250 | 470 | 200 | 45   | 215  |
| 37.5  | 1050 | 97.28 | 6.5 | ≧ 4.5 | 750      | 520 | 250 | 470 | 200 |      | 225  |
| 50    | 1200 | 97.66 | 6.0 |       | 750      | 600 | 300 | 550 | 250 | 50   | 298  |
| 75    | 1500 | 98.04 | 6.0 |       | 850      | 700 | 340 | 650 | 290 |      | 450  |
| 100   | 1850 | 98.18 | 5.5 |       | 950      | 700 | 340 | 650 | 290 |      | 509  |
| 125   | 2300 | 98.19 | 5.5 |       | 1100     | 700 | 350 | 650 | 300 | 55   | 612  |
| 150   | 2700 | 98.23 | 5.0 |       | 1200     | 750 | 360 | 700 | 310 |      | 686  |
| 200   | 3200 | 98.43 | 5.0 |       | 1300     | 780 | 370 | 730 | 320 |      | 821  |