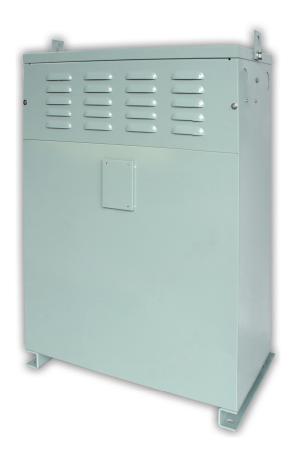

統固低壓膠注式變壓器

# LV RESIN SEALED TRANSFORMER



#### - 、適用情況

- 1. 本變壓器採用鋁繞組線圈溫升為H級125°K,並採用H級電氣用絕緣樹脂 以及進口高導磁矽鋼片鐵心製作,最高容許溫度為185℃。
- 2. 分接頭為±2.5%、±5%; 接線方式為Dyn1或Dyn11。
- 3. 使用情況為海拔1000公尺以下,周溫40℃以下之屋內場所使用。

## 二、依據標準

本變壓器依據IEC726、IEC60076、NEMA ST20之標準設計、製造與試驗。

### 三、箱 體

外箱為SS41鋼板,塗裝顏色為5Y7/1或油漆公會94號(其他顏色可指定)。





#### 規格及外形尺寸

| 容量    |      |       |     |       | 外型尺寸(mm) |     |     |     |     | 噪音值★ | 總重量  |
|-------|------|-------|-----|-------|----------|-----|-----|-----|-----|------|------|
| (KVA) | (W)  | (%)   | (%) | (%)   | Н        | L   | W   | E   | F   | (db) | (KG) |
| 5     | 260  | 95.06 | 9.5 | -     | 500      | 350 | 160 | 300 | 110 | 40   | 65   |
| 7.5   | 350  | 95.54 | 9.0 |       | 500      | 350 | 160 | 300 | 110 |      | 74   |
| 10    | 420  | 95.97 | 8.5 |       | 550      | 350 | 190 | 300 | 140 |