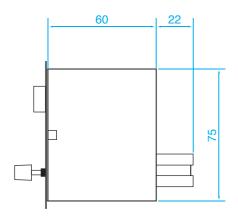

| Power<br>Frequency    | Impulse | Height         | Shed<br>Diameter | Creepage<br>Distance | Strength (kg)   | Capaci-<br>tance<br>(pF) | Working<br>Current<br>(A) | Weight (kg) |
| TOVD-12XB | 12                       | 28                    | 75      | 130            | 100              | 220                  | 600             | 150                      | 0.35                      | 1.0         |

## Voltage Indicator



Type: TOVD-IN

Usually, this voltage indicator is earthed through the push button switch. In inspection, push the push button switch once (with a "click") to light up the lamps, and then again push once (with a "click") to turn off the lamps. For safety purpose, the lamps and varister are connected in parallel.





#### ■ Dimension for Indicator (mm)

**TOVD-IN** 







# 普得企業股份有限公司

總 公 司:台北市內湖區行愛路 68 號 6 樓 台中辦事處:台中市文心路四段 200 號 10 樓之2 電 話:(02)8791-8588 傳 真:(02)8791-9588 電 話:(04)2296-9388 傳 真:(04)2296-9388

電子郵件: toyotech@ms37. hinet. net 高雄辦事處: 高雄市民生一路56號15樓之6

網 址: www. toyotech. com. tw 電 話: (07)227-2133 傳 真:(07)227-2173