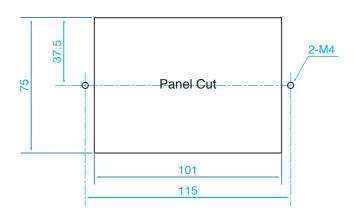

Power<br>Frequency    | Impulse | Height         | Shed<br>Diameter | Creepage<br>Distance | Strength (kg)   | Capaci-<br>tance<br>(pF) | Working<br>Current<br>(A) | Weight (kg) |
| TOVD-12XB | 12                       | 28                    | 75      | 130            | 100              | 220                  | 600             | 150                      | 0.35                      | 1.0         |

## Voltage Indicator



Type: TOVD-IN

Usually, this voltage indicator is earthed through the push button switch. In inspection, push the push button switch once (with a "click") to light up the lamps, and then again push once (with a "click") to turn off the lamps. For safety purpose, the lamps and varister are connected in parallel.





#### ■ Dimension for Indicator (mm)

**TOVD-IN** 







# 普得企業股份有限公司

總 公 司:台北市內湖區行愛路 68 號 6 樓 台中辦事處:台中市文心路四段 200 號 10 樓之2 電 話:(02)8791-8588 傳 真:(02)8791-9588 電 話:(04)2296-9388 傳 真:(04)2296-9388

電子郵件: toyotech@ms37. hinet. net 高雄辦事處: 高雄市民生一路56號15樓之6

網 址: www. toyotech. com. tw 電 話: (07)227-2133 傳 真:(07)227-2173