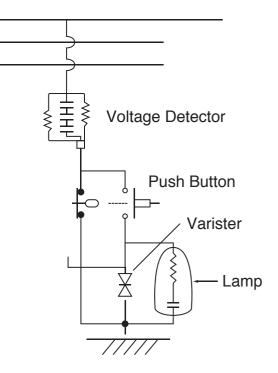

Insulator type voltage detector is the insulating support and connected to the lamps to indicate that the voltage is applied to the high voltage circuit.

As this lamp gets its power source from the low voltage devided by the capacitor, it never fails to light when the voltage is applied to the circuit.

The terminal of voltage detector is provided on the earth side of epoxy resin insulator. Therefore, the voltage detect can be carried out without causing any damage or trouble to the function of supporting insulator.

## Voltage Indicator

Type: TOVD-IN

Usually, this voltage indicator is earthed through the push button switch. In inspection, push the push button switch once (with a "click") to light up the lamps, and then again push once (with a "click") to turn off the lamps. For safety purpose, the lamps and varister are connected in parallel.