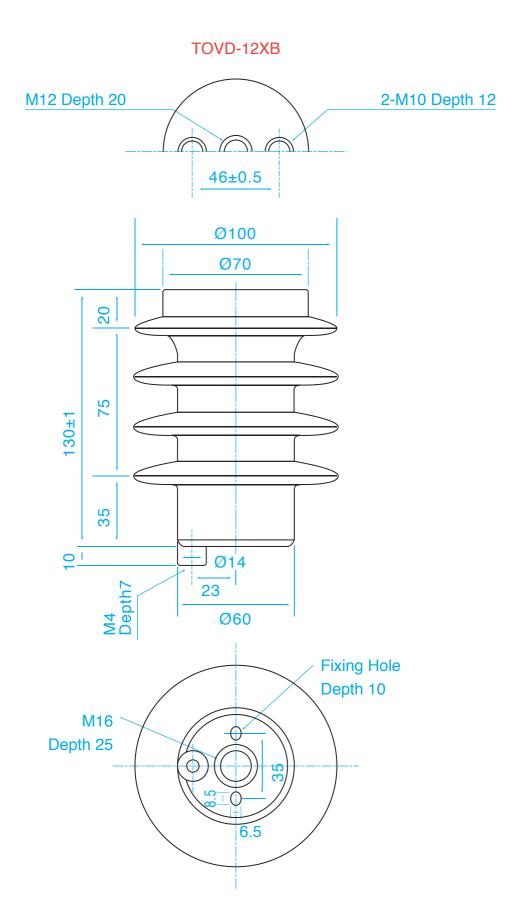

### Specification

| Туре      | Rated<br>Voltage<br>(kV) | Insulation Level (kV) |         | Dimension (mm) |                  |                      | Characteristics |                          |                           |             |
|-----------|--------------------------|-----------------------|---------|----------------|------------------|----------------------|-----------------|--------------------------|---------------------------|-------------|
|           |                          | Power<br>Frequency    | Impulse | Height         | Shed<br>Diameter | Creepage<br>Distance | Strength (kg)   | Capaci-<br>tance<br>(pF) | Working<br>Current<br>(A) | Weight (kg) |
| TOVD-12XB | 12                       | 28                    | 75      | 130            | 100              | 220                  | 600             | 150                      | 0.35                      | 1.0         |