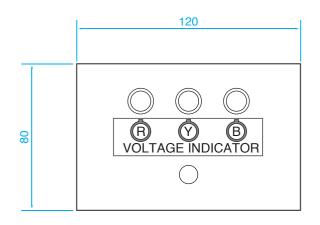

## Voltage Indicator

Type: TOVD-IN

Usually, this voltage indicator is earthed through the push button switch. In inspection, push the push button switch once (with a "click") to light up the lamps, and then again push once (with a "click") to turn off the lamps. For safety purpose, the lamps and varister are connected in parallel.

#### ■ Dimension for Indicator (mm)

**TOVD-IN** 