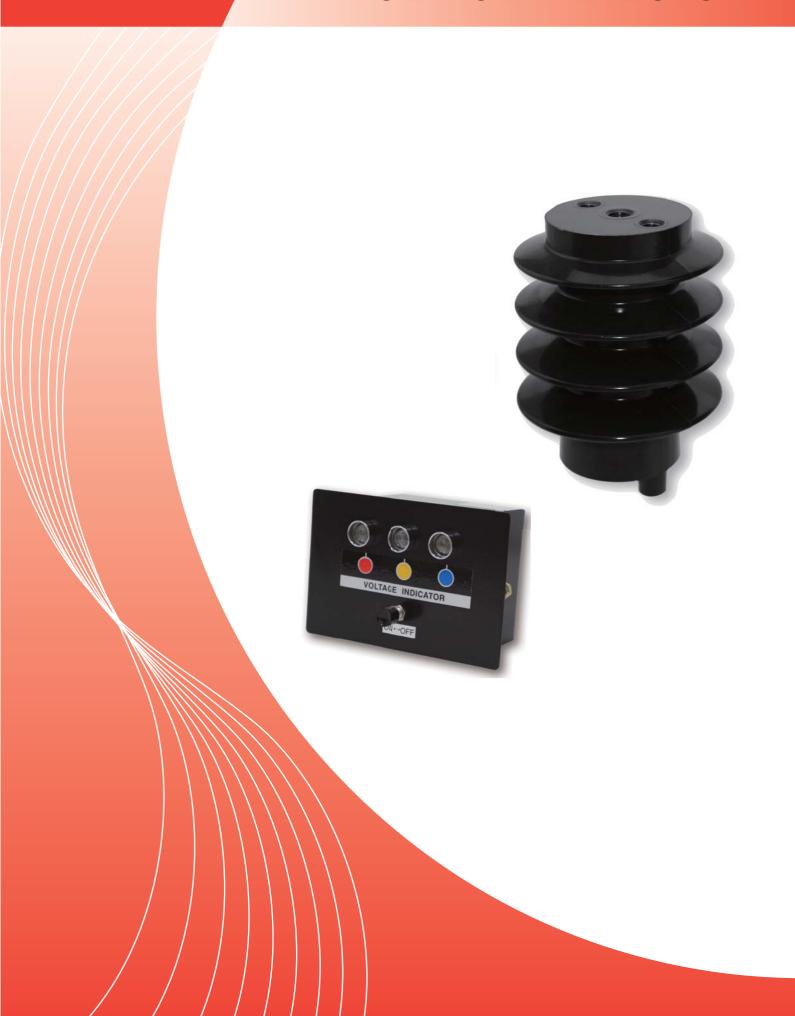

## Voltage Indicator

Type: TOVD-IN

Usually, this voltage indicator is earthed through the push button switch. In inspection, push the push button switch once (with a "click") to light up the lamps, and then again push once (with a "click") to turn off the lamps. For safety purpose, the lamps and varister are connected in parallel.

#### ■ Dimension for Indicator (mm)

**TOVD-IN** 